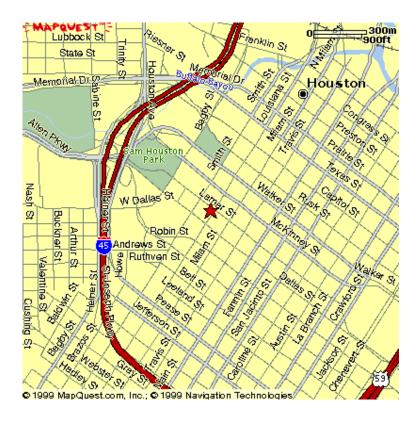

### **BUSH INTERCONTINENTAL AIRPORT (from the North)**

- Follow exit signs out of the airport to John F. Kennedy Blvd.
- Go South on John F. Kennedy Blvd. (following signs to Beltway 8 and I-45)
- Turn right on Beltway 8
- Take ramp to I-45 South
- Take McKinney Street exit 47C on left in downtown Houston
- Stay on McKinney to Smith
- Turn right on Smith
- Park in the 1100 Smith garage.
- The back entrance to 1100 Louisiana is directly across from the 1100 Smith garage. You may cross the street or use the connecting tunnel between the garage and the building.

## **HOBBY AIRPORT (from the South)**

- Follow exit signs out of airport to I-45 North
- Take Houston Avenue exit 47B
- Stay on Houston Avenue to W. Capitol Street
- Turn right onto W. Capitol Street
- W. Capitol becomes Rusk Street
- Turn right on to Smith Street
- Park in the 1100 Smith garage.
- The back entrance to 1100 Louisiana is directly across from the 1100 Smith garage. You may cross the street or use the connecting tunnel between the garage and the building.

#### FROM THE WEST

- Take I-10 East
- Merge onto I-45 south taking exit 768B on the left toward GALVESTON
- Take McKinney Street exit 47C on left in downtown Houston
- Stay on McKinney to Smith
- Turn right on Smith
- Park in the 1100 Smith garage.
- The back entrance to 1100 Louisiana is directly across from the 1100 Smith garage. You may cross the street or use the connecting tunnel between the garage and the building.

## FROM THE EAST

- Take I-10 West
- Merge onto I-45 south taking exit-768B on the left toward GALVESTON
- Take McKinney Street exit 47C on left in downtown Houston
- Stay on McKinney to Smith
- Turn right on Smith
- Park in the 1100 Smith garage.
- The back entrance to 1100 Louisiana is directly across from the 1100 Smith garage. You may cross the street or use the connecting tunnel between the garage and the building.